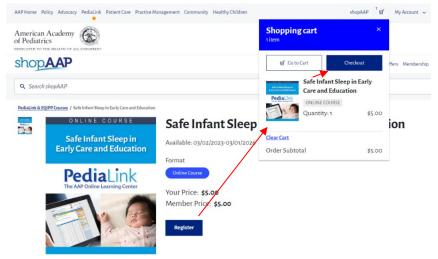

## **Register for Course**

Check Out

- Login to your account. •
- Visit https://www.aap.org/Safe-Infant-Sleep-in-Early-Care-and-Education. .
- Click on the Register button to add the course to your cart. •
- Click the Checkout button.

The course fee is \$5. Enter payment Information and click the Continue button.

| Shipping                                                                                     | Payment   | Review              | N /             | Confi             | rmation              | Order Summary                                |       |
|----------------------------------------------------------------------------------------------|-----------|---------------------|-----------------|-------------------|----------------------|----------------------------------------------|-------|
| no Code                                                                                      |           |                     |                 |                   |                      | Items (1)                                    | \$5.0 |
|                                                                                              |           |                     |                 |                   | Apply                |                                              |       |
| r Promo Code and click Apply. Promo Codes d<br>r if browser is closed before completing chec |           | hip or subscription | renewals. Codes | are automatically | removed upon log     | Total                                        | \$5.0 |
| n in browsen is closed before completing chec                                                | NOUL.     |                     |                 |                   |                      | Back Continu                                 | e     |
| Payment <ul> <li>Credit Card</li> <li>Checking</li> </ul>                                    | g Account |                     |                 |                   |                      | Questions?                                   |       |
| Name on Card                                                                                 | Required  | Month               | Required        | Year              | Required             | Contact Information                          | ~     |
| Mary Smith                                                                                   |           | 07 - Jul            | ~               | 2027              | ~                    | Member and Customer Care                     |       |
| Constant · Constanting                                                                       |           |                     |                 |                   |                      | 866-843-2271 Toll Free US & Canada           |       |
|                                                                                              |           |                     |                 |                   |                      | 630-626-6000 Outside US & Canada             |       |
| Card Number                                                                                  | Required  | CVV (               | Required        |                   |                      | Email Us                                     |       |
| 41111111111111                                                                               |           | 120                 |                 |                   |                      | Hours: 7:30AM-5:00PM CT Monday thru Friday   |       |
| 4111111111111                                                                                |           | 123                 |                 |                   |                      | Live and Virtual Event Questions             |       |
|                                                                                              |           |                     |                 |                   |                      | 800-433-9016, option 3 Toll Free US & Canada |       |
|                                                                                              |           |                     |                 |                   |                      | 630-626-6000, option 3 Outside US & Canada   |       |
|                                                                                              |           |                     |                 |                   |                      | Email: registration@aap.org                  |       |
|                                                                                              |           |                     |                 |                   |                      | Hours: 8:00AM-4:30PM CT Monday thru Friday   |       |
| ct Billing Address below. It must be an e<br>see the exact address, add a new addres         |           | dress your credit   | card or bankin  | g institution ha  | s on file. If you do | Frequently Asked Questions                   | `     |
| Home Edit                                                                                    |           |                     |                 |                   |                      | Support Center                               |       |
| 23 Central Street                                                                            |           |                     |                 |                   |                      | shopAAP FAQ                                  |       |
| Springfield, KS 54321                                                                        |           |                     |                 |                   |                      | Account FAQ                                  |       |
| pringhered, no Jajzi                                                                         |           |                     |                 |                   |                      |                                              |       |
| Jnited States                                                                                |           |                     |                 |                   |                      | Membership FAQ                               |       |