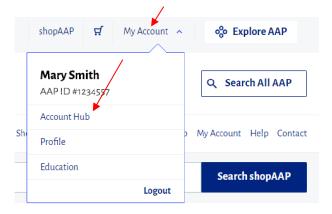

#### Access Course

• Login and visit https://learn.aap.org/course/view.php?id=127.

- You can also access the course by visiting your account Library using these steps:
  - Login to your account
  - From the top menu, click My Account and then Account Hub

Select Library

If you need assistance, please contact AAP Member and Customer Care at 866-843-2271 or email mcc@aap.org.

• Locate the course record and click the Open button.