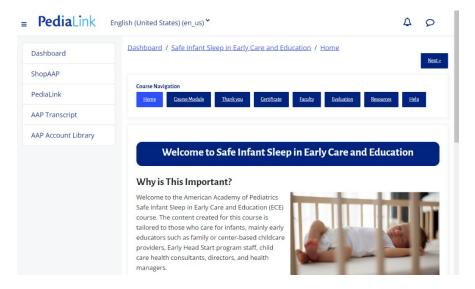

#### Access Course

• Login and visit https://learn.aap.org/course/view.php?id=127.

- You can also access the course by visiting your account Library using these steps:
  - Login to your account
  - From the top menu, click My Account and then Account Hub