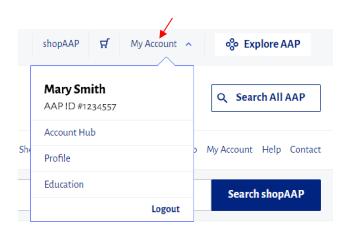

After login, the text at upper right will change to "My Account." Click and you should see your name and AAP ID number.

If you need assistance, please contact AAP Member and Customer Care at 866-843-2271 or email mcc@aap.org.