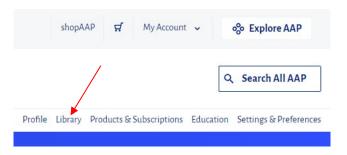

#### Access Course

• Login and visit https://learn.aap.org/course/view.php?id=127.

- You can also access the course by visiting your account Library using these steps:
  - Login to your account
  - From the top menu, click My Account and then Account Hub

Select Library

If you need assistance, please contact AAP Member and Customer Care at 866-843-2271 or email mcc@aap.org.

• Locate the course record and click the Open button.