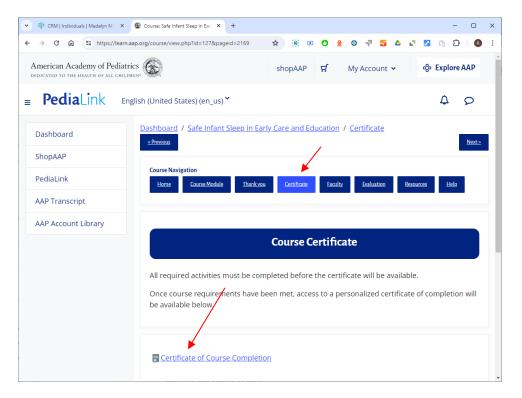

# **Print Certificate**

**NOTE:** Before having the option to print the certificate you must complete the course.

- <u>Login</u> to your account.
- Access and complete the course <a href="https://learn.aap.org/course/view.php?id=127">https://learn.aap.org/course/view.php?id=127</a>, and click on the Certificate link toward the middle of the page.
- To access the certificate, click on the "Certificate Course of Completion" link lower on the page.