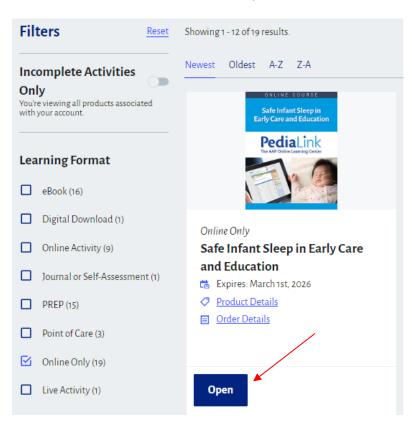

Select Library

If you need assistance, please contact AAP Member and Customer Care at 866-843-2271 or email mcc@aap.org.

• Locate the course record and click the Open button.